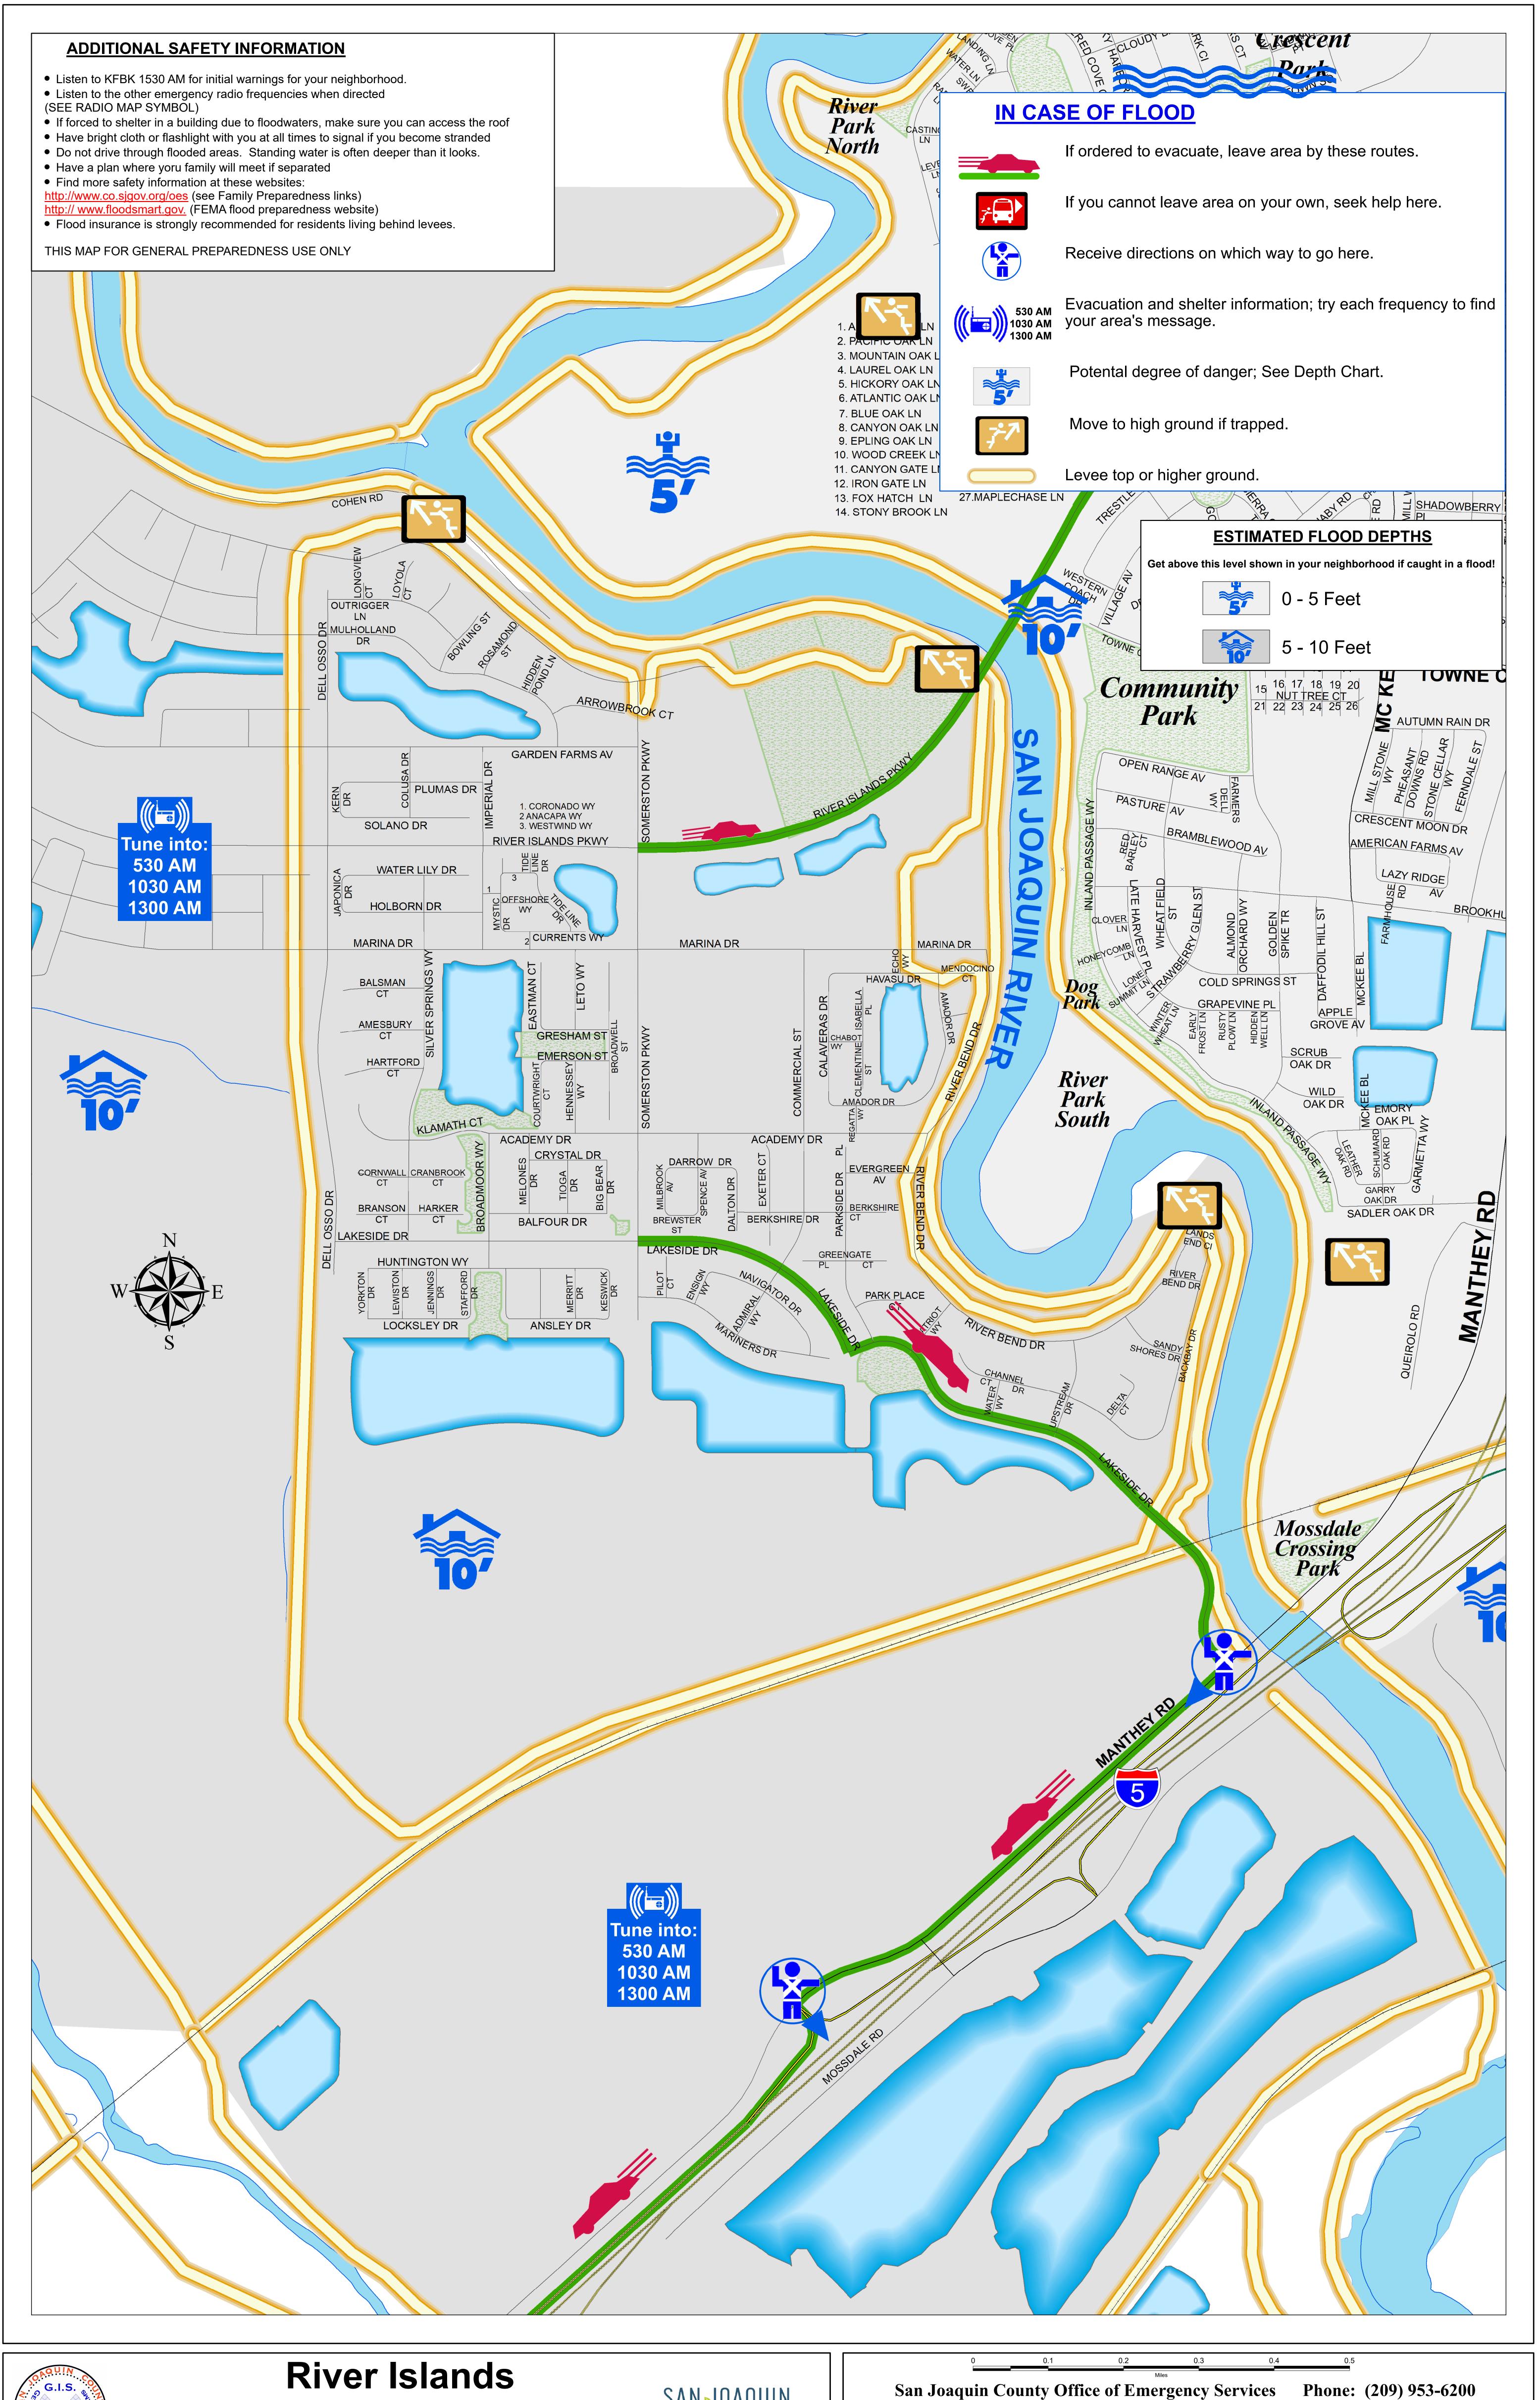

River Islands Evacuation Sector

Lathrop, California

San Joaquin County Office of Emergency Services Phone: (209) 953-6200

Prepared by San Joaquin County Geographic Information Systems 1810 East Hazelton Avenue, Stockton, CA 95205